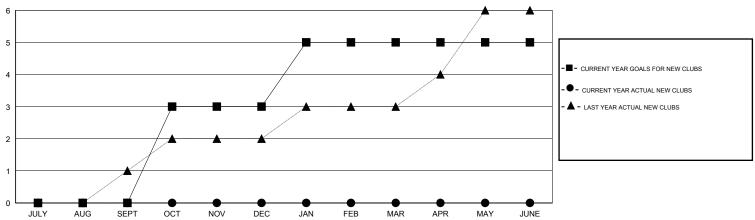

## LOCATION REP OF SRI LANKA

 $\mathsf{GMT}\;\mathsf{CA}\;6$ 

| Clubs         |                  |                  |                  |                  | Members               |                    |                                     |                    |                  |  |
|---------------|------------------|------------------|------------------|------------------|-----------------------|--------------------|-------------------------------------|--------------------|------------------|--|
|               | RESUL            | TS FOR 2015-2016 |                  |                  | RESULTS FOR 2015-2016 |                    |                                     |                    |                  |  |
| QUARTER       | NEW CLUB<br>GOAL | NEW CLUBS        | DROPPED<br>CLUBS | NET<br>GAIN/LOSS | QUARTER               | NEW MEMBER<br>GOAL | CHARTER AND<br>NEW MEMBERS<br>ADDED | DROPPED<br>MEMBERS | NET<br>GAIN/LOSS |  |
| JULY/AUG/SEPT | 0                | 0                | 0                | 0                | JULY/AUG/SEPT         | -20                | 23                                  | 239                | -216             |  |
| OCT/NOV/DEC   | 3                | 0                | 0                | 0                | OCT/NOV/DEC           | 120                | 65                                  | 8                  | 57               |  |
| JAN/FEB/MAR   | 2                | 0                | 0                | 0                | JAN/FEB/MAR           | 100                | 0                                   | 0                  | 0                |  |
| APR/MAY/JUNE  | 0                | 0                | 0                | 0                | APR/MAY/JUNE          | -40                | 0                                   | 0                  | 0                |  |