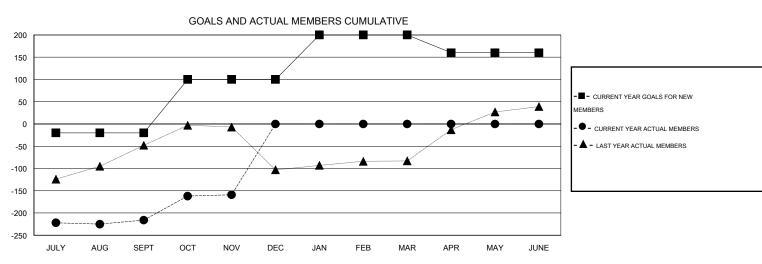

## LOCATION REP OF SRI LANKA

 $\mathsf{GMT}\;\mathsf{CA}\;6$ 

| Clubs         |                  |                  |                  |                  | Members               |                    |                                     |                    |                  |  |
|---------------|------------------|------------------|------------------|------------------|-----------------------|--------------------|-------------------------------------|--------------------|------------------|--|
|               | RESUL            | TS FOR 2015-2016 |                  |                  | RESULTS FOR 2015-2016 |                    |                                     |                    |                  |  |
| QUARTER       | NEW CLUB<br>GOAL | NEW CLUBS        | DROPPED<br>CLUBS | NET<br>GAIN/LOSS | QUARTER               | NEW MEMBER<br>GOAL | CHARTER AND<br>NEW MEMBERS<br>ADDED | DROPPED<br>MEMBERS | NET<br>GAIN/LOSS |  |
| JULY/AUG/SEPT | 0                | 0                | 0                | 0                | JULY/AUG/SEPT         | -20                | 23                                  | 239                | -216             |  |
| OCT/NOV/DEC   | 3                | 0                | 0                | 0                | OCT/NOV/DEC           | 120                | 65                                  | 8                  | 57               |  |
| JAN/FEB/MAR   | 2                | 0                | 0                | 0                | JAN/FEB/MAR           | 100                | 0                                   | 0                  | 0                |  |
| APR/MAY/JUNE  | 0                | 0                | 0                | 0                | APR/MAY/JUNE          | -40                | 0                                   | 0                  | 0                |  |

## GOALS AND ACTUAL NEW CLUBS CUMULATIVE

| DROPPED CLUBS: 0 |     | 38 CLUBS OF 90 ADDED 1 OR MORE<br>NEW MEMBERS | GENDER DISTRIBUTION  MALE 1,709 (78.76%) |              |     |
|------------------|-----|-----------------------------------------------|------------------------------------------|--------------|-----|
| DROPPED MEMBERS  |     |                                               | FEMALE                                   | 461 (21.24%) |     |
| DECEASED         | 5   | CLICK HERE FOR HEALTH                         |                                          |              | 763 |
| CLUB CANCELLED 0 |     | ASSESSMENT DATA                               | FAMILY UNIT MEMBERS                      |              |     |
| OTHER            | 242 |                                               | HEAD OF HOUSEHOLD                        |              | 357 |
| TOTAL            | 247 |                                               | NON-HEAD OF HOUSEHOLD                    |              |     |